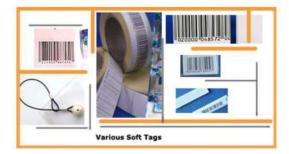

## How RF system works

Attach the security sensor tag on the goods.

If a thief steal the goods and pass by the system,

System will respond to the tag and make warning bell and warning light.

Fancy Store

### Technical Specification

| Dimension                    | Antenna : 1620 * 400 * 1mm<br>Lamp : 30 *50 * 9mm<br>Control Box : 200 * 163 * 57mm |
|------------------------------|-------------------------------------------------------------------------------------|
| Input Power                  | AC 16V 300mA                                                                        |
| Power consumption            | Max 4.8W                                                                            |
| Sync, Interface              | Sync. Free                                                                          |
| Optional                     | Wireless Alarm unit, CCTV                                                           |
| Material                     | PVC Film with metal box                                                             |
| KCC certification Model Name | INVISIBLE                                                                           |
| Accessories                  | RF EAS Tag(Sensor)                                                                  |
| Type of product              | Right install type, left install type                                               |