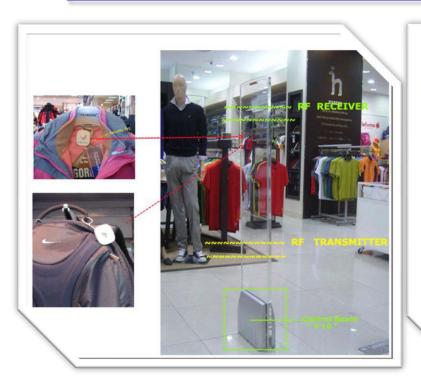

## How RF system works

Attach the security sensor tag on the goods.

If a thief steal the goods and pass by the system,

System will respond to the tag and make warning bell and warning light.

Fancy Store