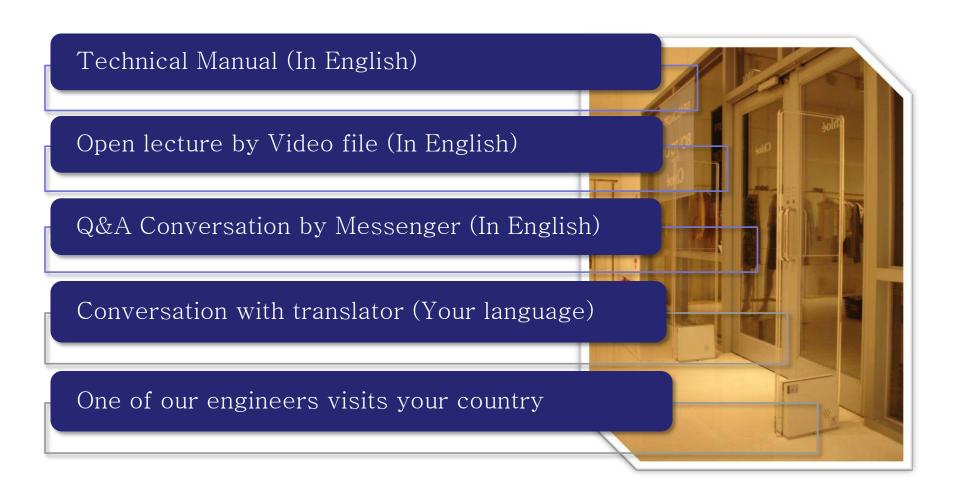

ave enough place
- ◆ Luxury interior design store
- Convenience store, Fashion apparel, Grocery store, Fancy Shop, Sauna, Book store



### Ultra-K 3000 Introduce



### **ENHANCED TECHNOLOGIES**



# The most strong stability against halogen lamps!

The use of Cortex-M(ARM) processor

Automatic & Wireless Sync-Free (No need to do additional work)

**Korean advanced IT Technology** 

Wider Sensing Range by the Application of Center Frequency 8.2 Mhz.

The strongest stability against disturbing circumstance and object such like a halogen lamps.

**Easy control(Sensitivity adjustment/Volume)** 

**Support 3 levels of Internal sensitivity** 

Quick responding speed of tag and label.

100dB Buzzer Interface Realization for Outer Devices

DC12V Offer for Outer Devices



# Technical Support







### SG7.2.1 Portfolio





Sauna & Swimming Pool



**Fashion Apparel** 



Outlet



University



Department store



**Book Cafe** 



### MK7.2.1 Portfolio





Spa Resort Big Mart Kid's Cafe



Book Store Sauna Clothing shop