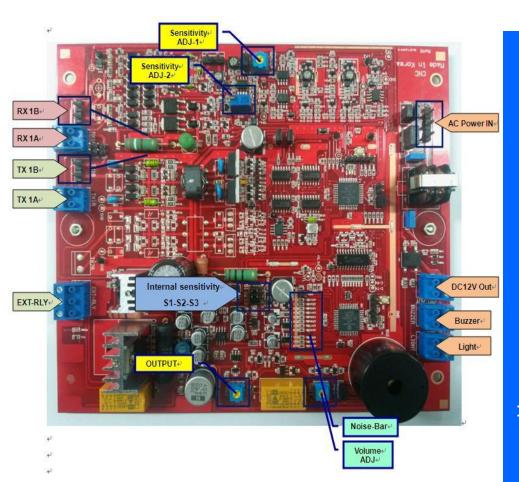

# The most strong stability against halogen lamps!

The use of Cortex-M(ARM) processor

Automatic & Wireless Sync-Free (No need to do additional work)

**Korean advanced IT Technology** 

Wider Sensing Range by the Application of Center Frequency 8.2 Mhz.

The strongest stability against disturbing circumstance and object such like a halogen lamps.

**Easy control(Sensitivity adjustment/Volume)** 

**Support 3 levels of Internal sensitivity** 

Quick responding speed of tag and label.

100dB Buzzer Interface Realization for Outer Devices

DC12V Offer for Outer Devices