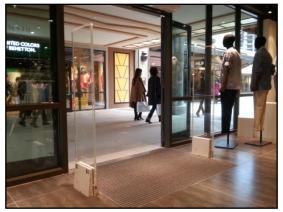

### NEW Revolution In EAS system field!!

"Invisible system" is the innovative sticker system that users don't need any place!

It brings a fresh shocking in the EAS market which takes mostly stand type.

We've turned the stand type antenna which disturbs the customer's way into luxury sticker type. it doesn't spoil and disrupt the mood of store and harmonize with every glass door.

It's very good choice for every store which don't have enough space to install.