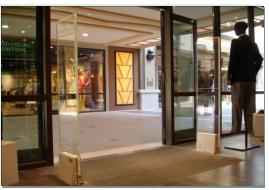

## How RF system works

Attach the security sensor tag on the goods.

If a thief steal the goods and pass by the system,

System will respond to the tag and make warning bell and warning light.

Fancy Store

### **Stand Antenna**

## **Stand Antenna**

Style Glass [SG7.2.1]