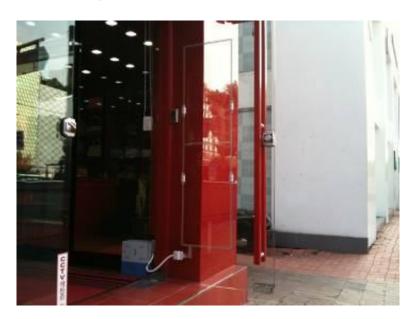

### **CNC MK7.2.1**

- Metal & Aluminum body for good durability
  - LED lamp works when it makes alarms
    - -Light weight and stable body

## **Stand Antenna**

Mono [MK7.2.1]