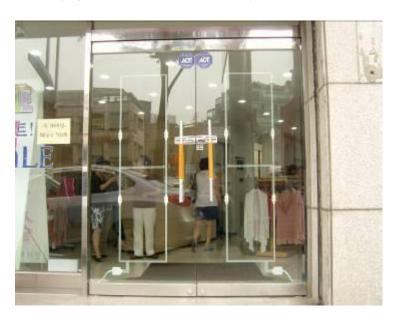

### **Stand Antenna**

### **CNC SG7.2.1**

- Enhanced Acrylic & Transparent antenna body: To create luxury and delicate mood on the store.
- Transmitted light lamp works when it makes alarms

- Customer can attach the promotional material on the body.

## **Stand Antenna**

Style Glass [SG7.2.1]