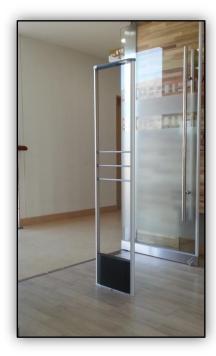

### **Stand Antenna**

### **CNC SG7.2.1**

- Enhanced Acrylic & Transparent antenna body: To create luxury and delicate mood on the store.
- Transmitted light lamp works when it makes alarms

- Customer can attach the promotional material on the body.

## **Stand Antenna**

Style Glass [SG7.2.1]