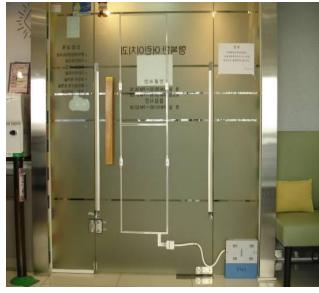

### INVISIBLE

### NEW Revolution In EAS system field!!

"Invisible system" is the innovative sticker system that users don't need any place!

It brings a fresh shocking in the EAS market which takes mostly stand type.

We've turned the stand type antenna which disturbs the customer's way into luxury sticker type. it doesn't spoil and disrupt the mood of store and harmonize with every glass door.

### **INVISIBLE 2.0**

#### Features

- ◆ The world's first development, exporting thirty different countries
- ◆ "V10 EAS Board" Included, This RF system is made in Korean best IT technology
- ◆ High performance of sensitivity and low false alarm rate
- Require no space to install
- Including LED for sensing
- ◆ Korean patent on new device : No. 2011-004820
- ◆ Korean patent on new design : No. 2011-0022460
- ◆ DIY(Do it yourself) style Installation